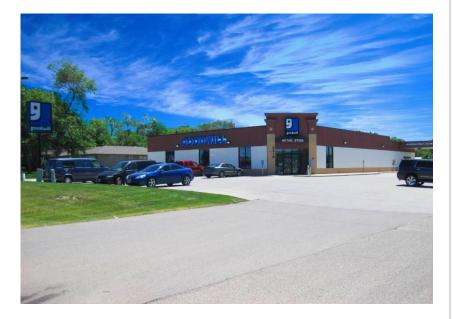

## GOODWILL - WATERTOWN, SOUTH DAKOTA

Keith Sturm, CCIM; Deb Vannelli, CCIM and Amanda Leathers of Upland Real Estate Group, Inc., represented the seller in the purchase of the Goodwill property located in Watertown, South Dakota for \$2,198,615.00 to an all cash buyer. This property had 8 years left on the lease with rent increases in year 11, and two 5-year renewal options. This property is located on the main retail corridor with surrounding retailers including; Menards, Target, Walmart Supercenter, HyVee and Starbucks. Goodwill of Great Plains operates 21 retail stores and donation centers in Iowa, Nebraska, Minnesota and South Dakota. Goodwill Industries supports the operations of about 160 independent Goodwill chapters in the US and Canada, which operate more than 3,200 thrift stores. Watertown is the county seat of Codington County. It is also the principal city of the Watertown Microploitan Statstical Area.